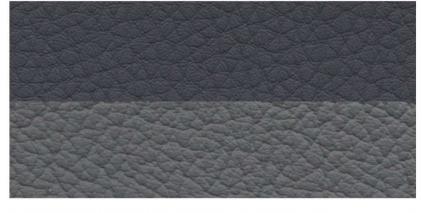

## **ZODIAC 601XL/650 INTERIOR KIT**

(Popular Colors are shown. We can finish these kits to customer specifications in any color)

207x1511 208x1631 Dark Grey Main Medium Grey Accent

207x1631 218x1632 Medium Grey Main Light Grey Accent